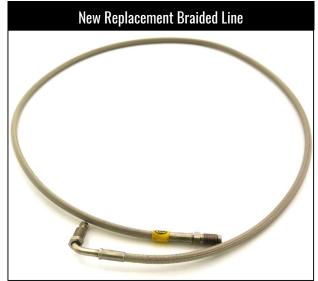

## TSB-180 Braided Heavy Duty Replacement Clutch Line XCHTY02

This braided clutch line is a replacement line from the master to the slave cylinder on Toyota vehicles utilising the factory dampening valve. The line eliminates the factory dampening valve and hard lines mounted to the firewall which reduces bearing travel and causes a spongey pedal feel. By eliminating this component the friction engagement point will be shorter in the pedal stroke and a more direct pedal feel will be achieved.

The old lines and dampening valve will be completely removed from the firewall and the new braided line will run straight from the master cylinder to the slave cylinder. The braided line can then be neatly tied along the firewall using cable ties or the factory clips.