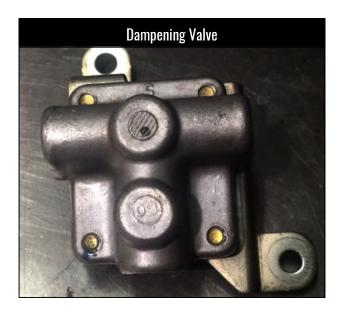

## TSB-180 Braided Heavy Duty Replacement Clutch Line XCHTY02

This braided clutch line is a replacement line from the master to the slave cylinder on Toyota vehicles utilising the factory dampening valve. The line eliminates the factory dampening valve and hard lines mounted to the firewall which reduces bearing travel and causes a spongey pedal feel. By eliminating this component the friction engagement point will be shorter in the pedal stroke and a more direct pedal feel will be achieved.

The old lines and dampening valve will be completely removed from the firewall and the new braided line will run straight from the master cylinder to the slave cylinder. The braided line can then be neatly tied along the firewall using cable ties or the factory clips.